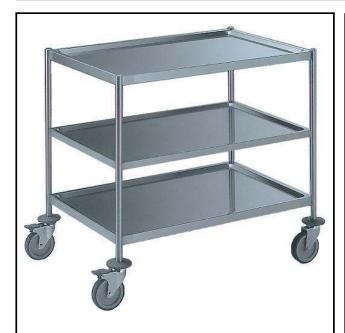

# Service Trolleys Three Tier Service Trolley 900 mm

| ITEM #  |  |   |
|---------|--|---|
| MODEL # |  |   |
| NAME #  |  |   |
| SIS #   |  |   |
|         |  | _ |
| ΔIΔ #   |  |   |

361218 (STR903)

3-tier Service Trolley 900mm

#### Item No.

Constructed in 304 AISI stainless steel. Framework in mm25 tubing, completely welded. Seamless, sound-absorbing, shelves with double-folded edges. Shelves are welded to the framework. N. 4 swivelling castors, two with brakes, mm125 in diameter, fitted with plastic bumpers. Shelves size mm900x600. Load capacity: 100 kg, uniformly distributed.

#### **Main Features**

- Framework in 25 mm tubing, completely welded.
- Load capacity of 100 kg uniformly distributed.
- Seamless sound-absorbing shelves with double-folded edges welded to the framework.
- Shelves size 900x600 mm.
- 4 pivoting Ø 125 mm wheels, 2 of which with brakes, fitted with plastic bumpers

#### Construction

• Constructed entirely in 304 AISI stainless steel.

APPROVAL: