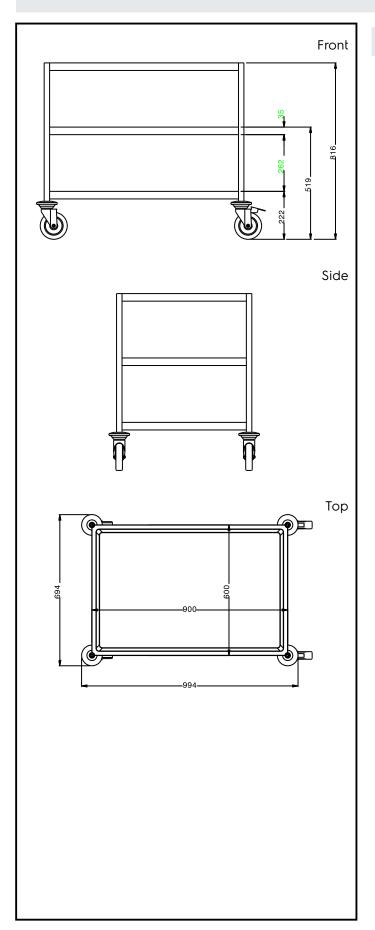

## **Key Information:**

External dimensions, Width:

361218 (STR903) 995 mm

External dimensions, Depth: 695 mm

External dimensions, Height: 816 mm

Wheel material: Zinc plated
Wheel diameter: Ø 125

**Net weight:** ISO 9001; ISO 14001 kg